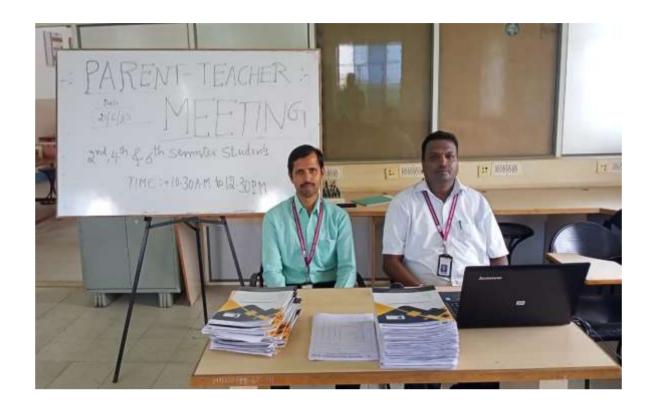

### **Parents Meeting Program**

"2nd, 4th & 6th Semester"

Date: 21/06/2023

#### **ACTIVITIES OF THE EVENT**

The Department of Electronics and Communication Engineering has organized a Parent-teacher meeting on Wednesday, 21<sup>th</sup> June 2023 at 10:00 am.

Total 35 parents attended the meeting. The main purpose of meeting was to discuss the result and to improve the performance of the students, where teacher and parents come together to enrich the student's educational experiences and discuss variety of issues, regarding all round development of students.