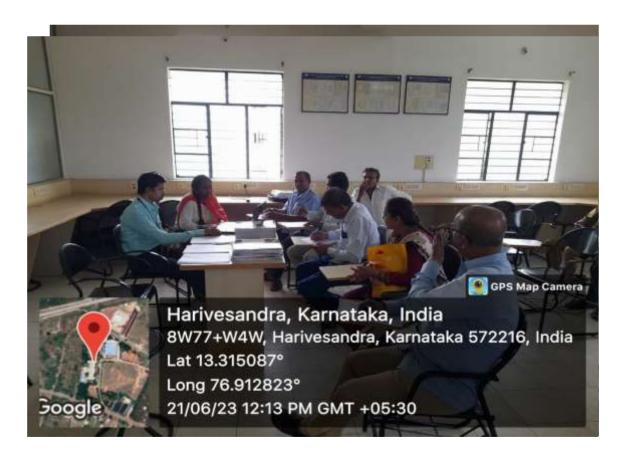

#### **ACTIVITIES OF THE EVENT**

The Department of Electronics and Communication Engineering has organized a Parent-teacher meeting on Wednesday, 21<sup>th</sup> June 2023 at 10:00 am.

Total 35 parents attended the meeting. The main purpose of meeting was to discuss the result and to improve the performance of the students, where teacher and parents come together to enrich the student's educational experiences and discuss variety of issues, regarding all round development of students.

- The Parent Teacher Meeting was conducted as per the following schedule.
- The Parents' registration was done at the registration desk.
- The proctors of respective students interacted with the parents and progress of students such as attendance and internal marks were displayed to them.
- Introduction of faculties of respective semester were given by the Proctors of 2nd, 4th & 6th Semester.

Dept. of ECE, CIT, Gubbi Academic Year: 2022-23

- The parent-teacher meeting was organized by HOD of ECE dept.
- Dr. Sekar R, HOD, Department Electronics Communication Engineering welcomed Parents, Teachers & Students for the meeting.
- Proctorial system in the Dept. and its benefits were addressed by proctor coordinator Mr. Malatesh Bajantri.
- Class Proctors of 2nd, 4th & 6th Semester. Chadrashekar J, Sowmya M R,
   Vageesh V Kanli, Sanjeev Kumar Harihar, Bhavya B, Harsha G,
   Manohara T N, Roopa S, Gagana R and Anushree T explained the subject's details and performance of students in each subject.
- Also, Parents were invited to express their views about the college, their views regarding the development of their wards and to come up with suggestions.
- Vote of thanks to the parents was given by Mr. Harsha G.
- After this parents went to meet the class-teachers, discussed about the
  academic performance of the students along with class attendance, marks
  in class tests, internal marks of present semester and overall discipline in
  the campus.