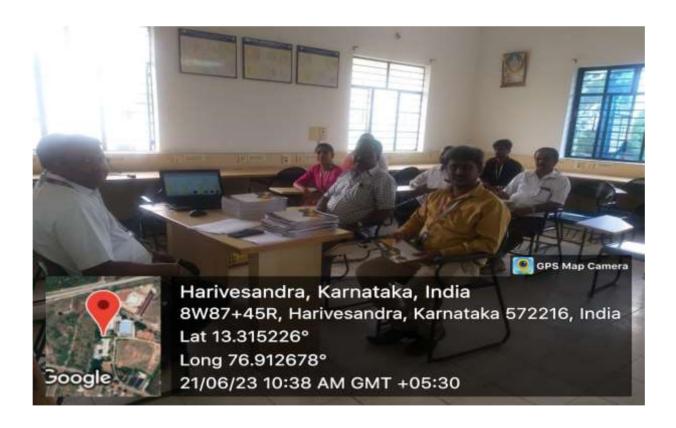

#### **ACTIVITIES OF THE EVENT**

The Department of Electronics and Communication Engineering has organized a Parent-teacher meeting on Wednesday, 21<sup>th</sup> June 2023 at 10:00 am.

Total 35 parents attended the meeting. The main purpose of meeting was to discuss the result and to improve the performance of the students, where teacher and parents come together to enrich the student's educational experiences and discuss variety of issues, regarding all round development of students.

- The Parent Teacher Meeting was conducted as per the following schedule.
- The Parents' registration was done at the registration desk.
- The proctors of respective students interacted with the parents and progress of students such as attendance and internal marks were displayed to them.
- Introduction of faculties of respective semester were given by the Proctors of 2nd, 4th & 6th Semester.

Dept. of ECE, CIT, Gubbi Academic Year: 2022-23

- The parent-teacher meeting was organized by HOD of ECE dept.
- Dr. Sekar R, HOD, Department Electronics Communication Engineering welcomed Parents, Teachers & Students for the meeting.
- Proctorial system in the Dept. and its benefits were addressed by proctor coordinator Mr. Malatesh Bajantri.
- Class Proctors of 2nd, 4th & 6th Semester. Chadrashekar J, Sowmya M R,
   Vageesh V Kanli, Sanjeev Kumar Harihar, Bhavya B, Harsha G,
   Manohara T N, Roopa S, Gagana R and Anushree T explained the subject's details and performance of students in each subject.
- Also, Parents were invited to express their views about the college, their views regarding the development of their wards and to come up with suggestions.
- Vote of thanks to the parents was given by Mr. Harsha G.
- After this parents went to meet the class-teachers, discussed about the
  academic performance of the students along with class attendance, marks
  in class tests, internal marks of present semester and overall discipline in
  the campus.