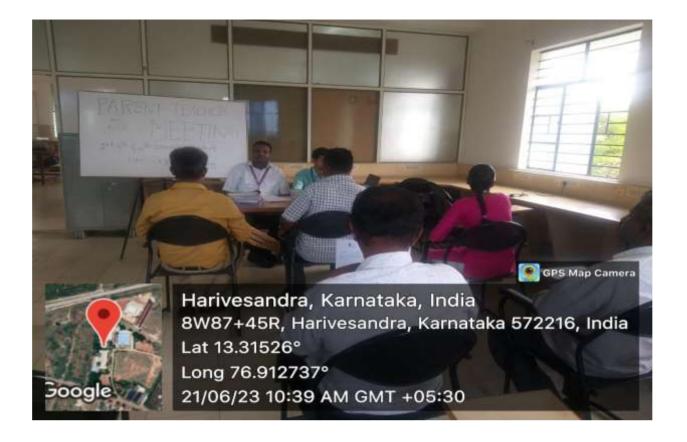

#### **ACTIVITIES OF THE EVENT**

The Department of Electronics and Communication Engineering has organized a Parent-teacher meeting on Wednesday, 21<sup>th</sup> June 2023 at 10:00 am.

Total 35 parents attended the meeting. The main purpose of meeting was to discuss the result and to improve the performance of the students, where teacher and parents come together to enrich the student's educational experiences and discuss variety of issues, regarding all round development of students.

- The Parent Teacher Meeting was conducted as per the following schedule.
- The Parents' registration was done at the registration desk.
- The proctors of respective students interacted with the parents and progress of students such as attendance and internal marks were displayed to them.
- Introduction of faculties of respective semester were given by the Proctors of 2nd, 4th & 6th Semester.

Dept. of ECE, CIT, Gubbi Academic Year: 2022-23

- The parent-teacher meeting was organized by HOD of ECE dept.
- Dr. Sekar R, HOD, Department Electronics Communication Engineering welcomed Parents, Teachers & Students for the meeting.
- Proctorial system in the Dept. and its benefits were addressed by proctor coordinator Mr. Malatesh Bajantri.
- Class Proctors of 2nd, 4th & 6th Semester. Chadrashekar J, Sowmya M R,
   Vageesh V Kanli, Sanjeev Kumar Harihar, Bhavya B, Harsha G,
   Manohara T N, Roopa S, Gagana R and Anushree T explained the subject's details and performance of students in each subject.
- Also, Parents were invited to express their views about the college, their views regarding the development of their wards and to come up with suggestions.
- Vote of thanks to the parents was given by Mr. Harsha G.
- After this parents went to meet the class-teachers, discussed about the
  academic performance of the students along with class attendance, marks
  in class tests, internal marks of present semester and overall discipline in
  the campus.