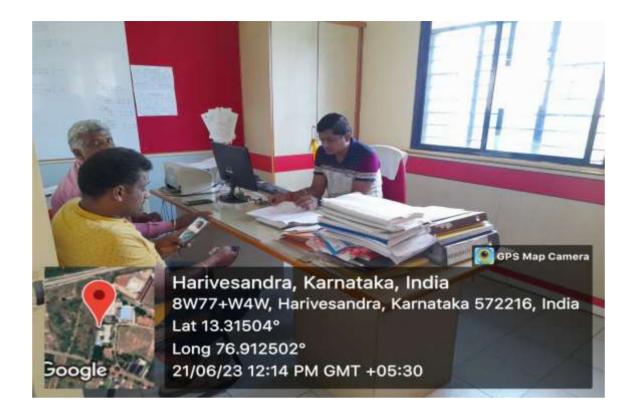

Dept. of ECE, CIT, Gubbi Academic Year: 2022-23

- The parent-teacher meeting was organized by HOD of ECE dept.
- Dr. Sekar R, HOD, Department Electronics Communication Engineering welcomed Parents, Teachers & Students for the meeting.
- Proctorial system in the Dept. and its benefits were addressed by proctor coordinator Mr. Malatesh Bajantri.
- Class Proctors of 2nd, 4th & 6th Semester. Chadrashekar J, Sowmya M R,
   Vageesh V Kanli, Sanjeev Kumar Harihar, Bhavya B, Harsha G,
   Manohara T N, Roopa S, Gagana R and Anushree T explained the subject's details and performance of students in each subject.
- Also, Parents were invited to express their views about the college, their views regarding the development of their wards and to come up with suggestions.
- Vote of thanks to the parents was given by Mr. Harsha G.
- After this parents went to meet the class-teachers, discussed about the
  academic performance of the students along with class attendance, marks
  in class tests, internal marks of present semester and overall discipline in
  the campus.

The Parent Teacher Meeting was conducted as per the following schedule:

- The parents' registration was done at the registration desk.
- The proctors of respective students interacted with the parents and progress of students such as attendance and internal marks were displayed to them.
- Introduction of faculties of respective semester were given by the proctors of 2<sup>nd</sup>, 4<sup>th</sup> and 6<sup>th</sup> Semester.
- The parent-teacher meeting was organized by Dr Sekar R HOD of ECE Dept.
- Professor & Head of Department Electronics Communication Engineering welcomed parents, teachers & students for the meeting.
- Proctorial system in the dept. and its benefits were addressed by proctor coordinator Mr. Maltesh Bajantri.
- Class Proctors Chadrashekar J, Sowmya M R, Vageesh V Kanli, Sanjeev Kumar Harihar, Bhavya B, Harsha G, Manohara T N, Roopa S, Gagana R and Anushree T explained the subjects details and performance of students in each subject.
- Students' information i.e. attendance and internal marks were displayed to the parents.
- The students' responsibility and accountability towards academic progress were discussed with corresponding parents.