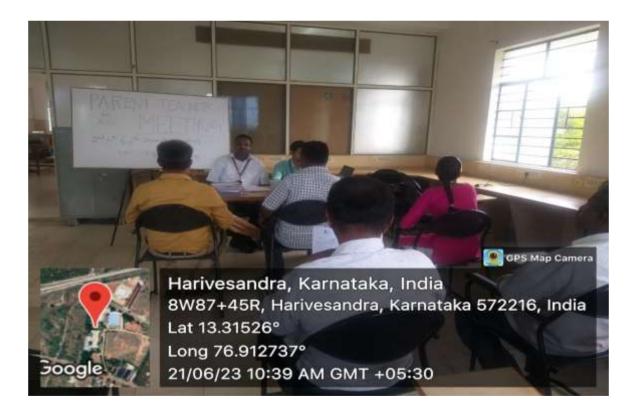

#### **ACTIVITIES OF THE EVENT**

The Department of Electronics and Communication Engineering has organized a Parent-teacher meeting on Wednesday, 21<sup>th</sup> June 2023 at 10:00 am.

Total 35 parents attended the meeting. The main purpose of meeting was to discuss the result and to improve the performance of the students, where teacher and parents come together to enrich the student's educational experiences and discuss variety of issues, regarding all round development of students.

- The Parent Teacher Meeting was conducted as per the following schedule.
- The Parents' registration was done at the registration desk.
- The proctors of respective students interacted with the parents and progress of students such as attendance and internal marks were displayed to them.
- Introduction of faculties of respective semester were given by the Proctors of 2nd, 4th & 6th Semester.