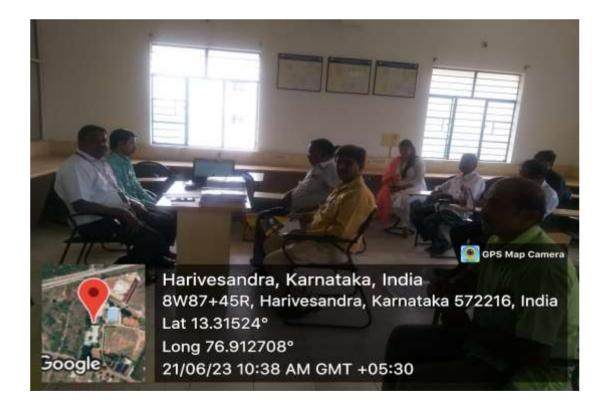

#### **ACTIVITIES OF THE EVENT**

The Department of Electronics and Communication Engineering has organized a Parent-teacher meeting on Wednesday, 21<sup>th</sup> June 2023 at 10:00 am.

Total 35 parents attended the meeting. The main purpose of meeting was to discuss the result and to improve the performance of the students, where teacher and parents come together to enrich the student's educational experiences and discuss variety of issues, regarding all round development of students.

- The Parent Teacher Meeting was conducted as per the following schedule.
- The Parents' registration was done at the registration desk.
- The proctors of respective students interacted with the parents and progress of students such as attendance and internal marks were displayed to them.
- Introduction of faculties of respective semester were given by the Proctors of 2nd, 4th & 6th Semester.

Dept. of ECE, CIT, Gubbi Academic Year: 2022-23

- The parent-teacher meeting was organized by HOD of ECE dept.
- Dr. Sekar R, HOD, Department Electronics Communication Engineering welcomed Parents, Teachers & Students for the meeting.
- Proctorial system in the Dept. and its benefits were addressed by proctor coordinator Mr. Malatesh Bajantri.
- Class Proctors of 2nd, 4th & 6th Semester. Chadrashekar J, Sowmya M R,
   Vageesh V Kanli, Sanjeev Kumar Harihar, Bhavya B, Harsha G,
   Manohara T N, Roopa S, Gagana R and Anushree T explained the subject's details and performance of students in each subject.
- Also, Parents were invited to express their views about the college, their views regarding the development of their wards and to come up with suggestions.
- Vote of thanks to the parents was given by Mr. Harsha G.
- After this parents went to meet the class-teachers, discussed about the
  academic performance of the students along with class attendance, marks
  in class tests, internal marks of present semester and overall discipline in
  the campus.