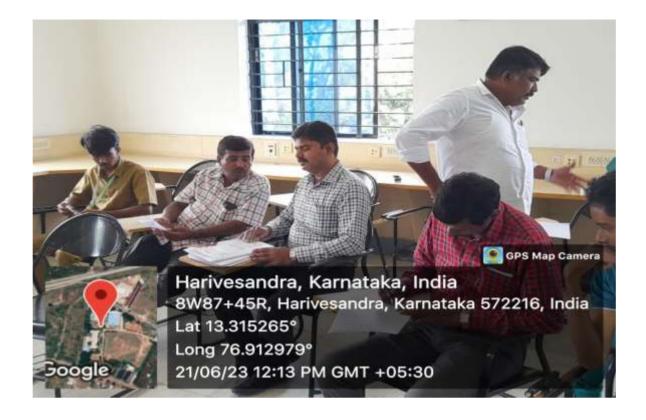

Dept. of ECE, CIT, Gubbi Academic Year: 2022-23

- The parent-teacher meeting was organized by HOD of ECE dept.
- Dr. Sekar R, HOD, Department Electronics Communication Engineering welcomed Parents, Teachers & Students for the meeting.
- Proctorial system in the Dept. and its benefits were addressed by proctor coordinator Mr. Malatesh Bajantri.
- Class Proctors of 2nd, 4th & 6th Semester. Chadrashekar J, Sowmya M R,
   Vageesh V Kanli, Sanjeev Kumar Harihar, Bhavya B, Harsha G,
   Manohara T N, Roopa S, Gagana R and Anushree T explained the subject's details and performance of students in each subject.
- Also, Parents were invited to express their views about the college, their views regarding the development of their wards and to come up with suggestions.
- Vote of thanks to the parents was given by Mr. Harsha G.
- After this parents went to meet the class-teachers, discussed about the
  academic performance of the students along with class attendance, marks
  in class tests, internal marks of present semester and overall discipline in
  the campus.

The Parent Teacher Meeting was conducted as per the following schedule:

- The parents' registration was done at the registration desk.
- The proctors of respective students interacted with the parents and progress of students such as attendance and internal marks were displayed to them.
- Introduction of faculties of respective semester were given by the proctors of 2<sup>nd</sup>, 4<sup>th</sup> and 6<sup>th</sup> Semester.
- The parent-teacher meeting was organized by Dr Sekar R HOD of ECE Dept.
- Professor & Head of Department Electronics Communication Engineering welcomed parents, teachers & students for the meeting.
- Proctorial system in the dept. and its benefits were addressed by proctor coordinator Mr. Maltesh Bajantri.
- Class Proctors Chadrashekar J, Sowmya M R, Vageesh V Kanli, Sanjeev Kumar Harihar, Bhavya B, Harsha G, Manohara T N, Roopa S, Gagana R and Anushree T explained the subjects details and performance of students in each subject.
- Students' information i.e. attendance and internal marks were displayed to the parents.
- The students' responsibility and accountability towards academic progress were discussed with corresponding parents.