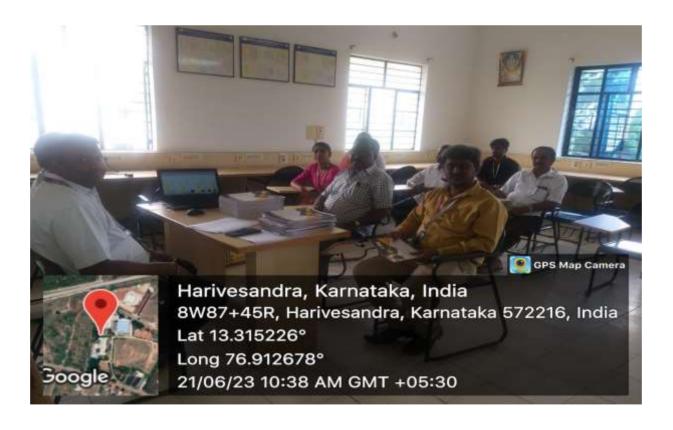

#### **ACTIVITIES OF THE EVENT**

The Department of Electronics and Communication Engineering has organized a Parent-teacher meeting on Wednesday, 21<sup>th</sup> June 2023 at 10:00 am.

Total 35 parents attended the meeting. The main purpose of meeting was to discuss the result and to improve the performance of the students, where teacher and parents come together to enrich the student's educational experiences and discuss variety of issues, regarding all round development of students.

- The Parent Teacher Meeting was conducted as per the following schedule.
- The Parents' registration was done at the registration desk.
- The proctors of respective students interacted with the parents and progress of students such as attendance and internal marks were displayed to them.
- Introduction of faculties of respective semester were given by the Proctors of 2nd, 4th & 6th Semester.

Dept. of ECE, CIT, Gubbi Academic Year: 2022-23

- The parent-teacher meeting was organized by HOD of ECE dept.
- Dr. Sekar R, HOD, Department Electronics Communication Engineering welcomed Parents, Teachers & Students for the meeting.
- Proctorial system in the Dept. and its benefits were addressed by proctor coordinator Mr. Malatesh Bajantri.
- Class Proctors of 2nd, 4th & 6th Semester. Chadrashekar J, Sowmya M R,
   Vageesh V Kanli, Sanjeev Kumar Harihar, Bhavya B, Harsha G,
   Manohara T N, Roopa S, Gagana R and Anushree T explained the subject's details and performance of students in each subject.
- Also, Parents were invited to express their views about the college, their views regarding the development of their wards and to come up with suggestions.
- Vote of thanks to the parents was given by Mr. Harsha G.
- After this parents went to meet the class-teachers, discussed about the
  academic performance of the students along with class attendance, marks
  in class tests, internal marks of present semester and overall discipline in
  the campus.