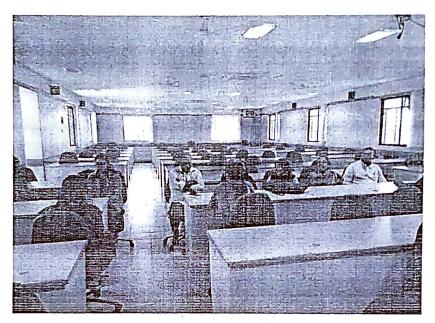

schedule.
  - > IA Marks of each CIA.
  - Attendance status.
  - Rules and regulations of both institutional and university level.

Finally, Parents were encouraged to communicate with subject handling faculties via phone or directly in the campus to discuss any concerns that might assist to understand the needs of their ward's. Later, the parents were requested to give a feedback on the program. The following were some of the feedback from the parents which are enclosed.

The Parents Teacher Meeting was ended at 3.30pm with a conclusion note that the joint effort, mutual understanding and co-operation of parents and teachers are very important for the proper nourishment and progress of students.

Signature of Proctors

(Mr. Pradeep M)

guature of Hon

### **Photo Gallery:**

















### Feedback Forms



Channabasaveshwara Institute of Technology
(Affiliated to VTU, Belgaum & Approved by AICTE, New Delhi)
(NAAC Accrédited &ISO 9001:2015 Certified Institution)

| Name     | of the Parent/ Guardian:                        | Addres      |