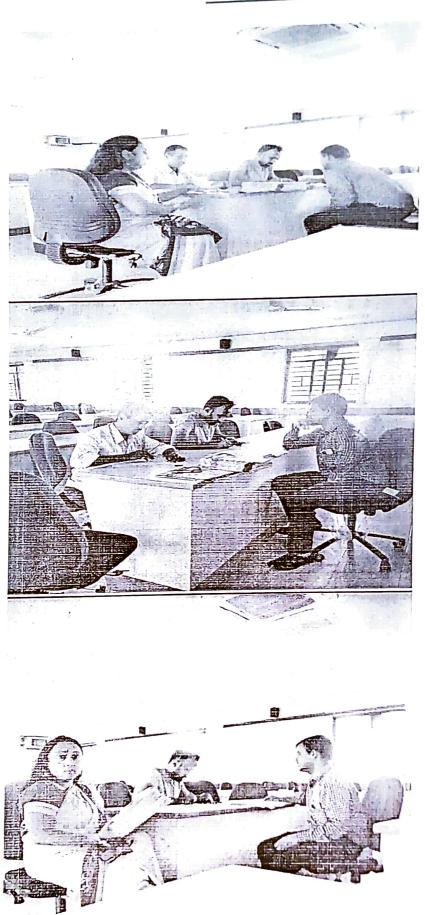

y level.
  - Rechecked the address & contact numbers of parents

Finally, Parents were encouraged to communicate with subject handling faculties via phone or directly in the campus to discuss any concerns that might assist to understand the needs of their ward's. Later, the parents were requested to give a feedback on the program. The following were some of the feedback from the parents which are enclosed.

The Parents Teacher Meeting started at 10 am and ended at 1:00 pm with a conclusion note that the joint effort, mutual understanding and co-operation of parents and teachers are very important for the proper nourishment and progress of students.

Signature of Proctors

(Ms. Roopa Shankar T.V)

Dept. of Information Science & Engl

CIT., Gubbi.

(Dr Raghavendra M)

## **Photo Gallery:**



### Feedback Forms

| ₿C.I.T | खेत्रां शतं चें ब्युंचे उन् 0.9 ई चोक्र शत्र प्राप्त प्रधान कर्ण कर्मा करा कर्मा | 0 | G |
|--------|------------------------------------------------------------------------------------------------------------------------------------------------------------------------------------------------------------------------------------------------------------------------------------------------------------------------------------------------------------------------------------------------------------------------------------------------------------------------------------------------------------------------------------------------------------------------------------------------------------------------------------------------------------------------------------------