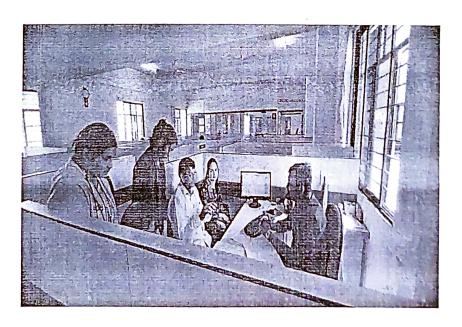

chedule.
  - > IA Marks of each CIA.
  - Attendance status.
  - Rules and regulations of both institutional and university level.

Finally, Parents were encouraged to communicate with subject handling faculties via phone or directly in the campus to discuss any concerns that might assist to understand the needs of their ward's. Later, the parents were requested to give a feedback on the program. The following were some of the feedback from the parents which are enclosed.

The Parents Teacher Meeting was ended at 3.30pm with a conclusion note that the joint effort, mutual understanding and co-operation of parents and teachers are very important for the proper nourishment and progress of students.

Signature of Proctors

(Mr. Pradeep M)

guature of Hon

### **Photo Gallery:**

















### Feedback Forms



Channabasaveshwara Institute of Technology
(Affiliated to VTU, Belgaum & Approved by AICTE, New Delhi)
(NAAC Accrédited &ISO 9001:2015 Certified Institution)

| Name     | of the Parent/ Guardian:                        | Addres      |