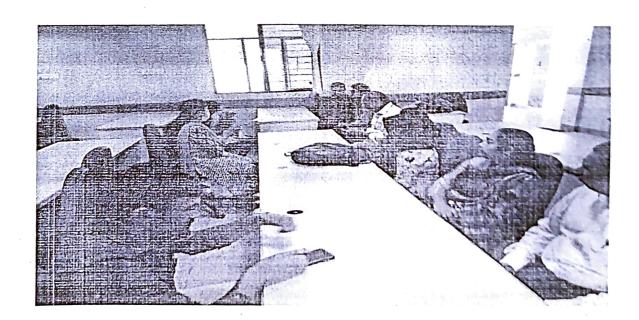

tion schedule.
  - > IA Marks of each CIA.
  - Attendance status.
  - Rules and regulations of both institutional and university level.

Finally, Parents were encouraged to communicate with subject handling faculties via phone or directly in the campus to discuss any concerns that might assist to understand the needs of their ward's. Later, the parents were requested to give a feedback on the program. The following were some of the feedback from the parents which are enclosed.

The Parents Teacher Meeting was ended at 3.30pm with a conclusion note that the joint effort, mutual understanding and co-operation of parents and teachers are very important for the proper nourishment and progress of students.

Signature of Proctors

(Mr. Pradeep M)

guature of Hon

### **Photo Gallery:**

















### Feedback Forms



Channabasaveshwara Institute of Technology
(Affiliated to VTU, Belgaum & Approved by AICTE, New Delhi)
(NAAC Accrédited &ISO 9001:2015 Certified Institution)

| Name     | of the Parent/ Guardian:                        | Addres      |