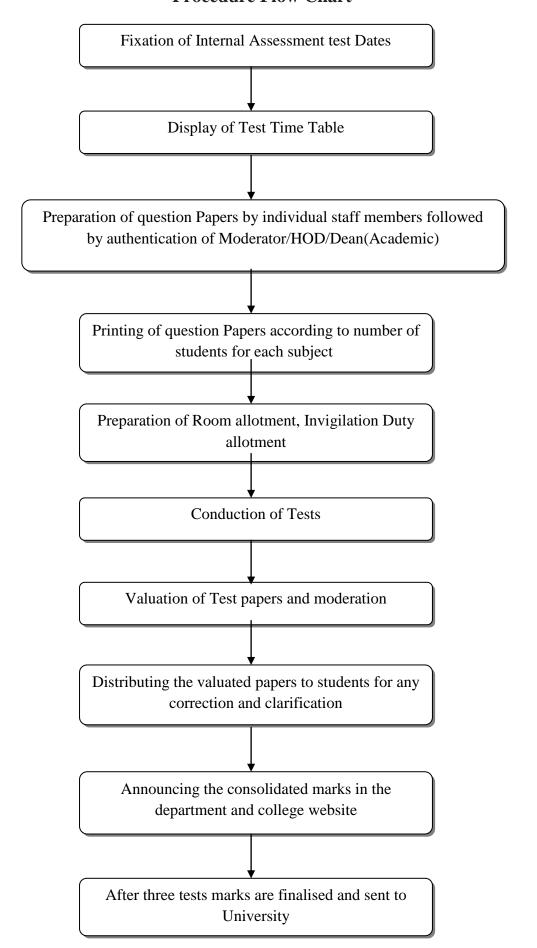

#### **Internal Assessment Policies and Procedure**

- As per the requirement of VTU it is necessary to conduct three internals and average marks have to be sent to university.
- ➤ The three internal assessment tests will be conducted in each semester at a gap of 6-8 weeks.
- ➤ The IA test dates will be decided in the HODs & Principal meeting while planning for Academic Calendar of Events.
- Academic Calendar of Events.
   The test dates are brought to the notice of students through calendar of events and the
- detailed test time-table (Subject wise & Date wise) will be displayed to the students through college website, notice board well in advance.
- ➤ Internal Assessment tests will be conducted in centralised system and the flow is as follows:
- ➤ Dean (IA) will call a meeting of Department test coordinators to discuss about total number of students enrolled, available class rooms and allotment of rooms, list of DCS and Invigilators available in each department. The tests will be conducted just like University exams
- ➤ Department Test coordinator will send circular to faculty member to prepare the question paper in their respective subject and to submit it to the test committee within the scheduled date. Question paper pattern is well aligned with University question paper pattern.
- Question papers are scrutinised by Moderators and the same is authenticated by Head of the department.
- ➤ Question papers of all the subjects of all the branches will get printed by test committee confidentially.
- ➤ Dean (IA) will allot the invigilation duties and DCS duties for all the faculty members.

- ➤ Tests will be conducted on scheduled dates just like university examination. All the rules and regulations of university examination will be followed in the internal assessment test.
- ➤ The tests will be of one and half hour duration, the question paper contains 8 full questions out of which students have to answer 5 full questions.
- For CBCS scheme question paper consists of 10 full questions out of which students have to answer 5 full questions.
- > Tests will be conducted for three days and in each day tests for two subjects are scheduled.
- After the internal assessment tests are conducted valuation process begins.
- ➤ We follow centralised valuation system. All the faculty members will do the valuation at valuation centre.
- ➤ The moderation of some sample answer books in each subject will be done by moderators
- After the completion of valuation, valued answer books will be issued to students to go through. Any discrepancies if they found in the answer books (like totalling mistake, the award of marks are not justified etc.) can be brought to the notice of the staff member and get it corrected.
- After this process is completed the IA marks obtained by students will be tabulated in the department office of respective branches and hard copy of the same is taken and gets approved by HOD and Principal for further process.
- > These copies will be scanned and will be put in college website and also the IA marks will be sent to parents of the students.
- After the three tests the average marks of each subject of each semester will be taken and will be uploaded in the VTU web portal. Hard copy of the consolidated IA marks of all the students of all the semester will be sent to university.

#### **Procedure Flow Chart**

C. J. J. dull Engage

(Affiliated to VTU, Belgaum & Approved by AICTE, New Delhi)
(NAAC Accredited & ISO 9001:2015 Certified Institution) NH 206 (B.H. Road), Gubbi, Tumkur - 572 216. Karnataka.