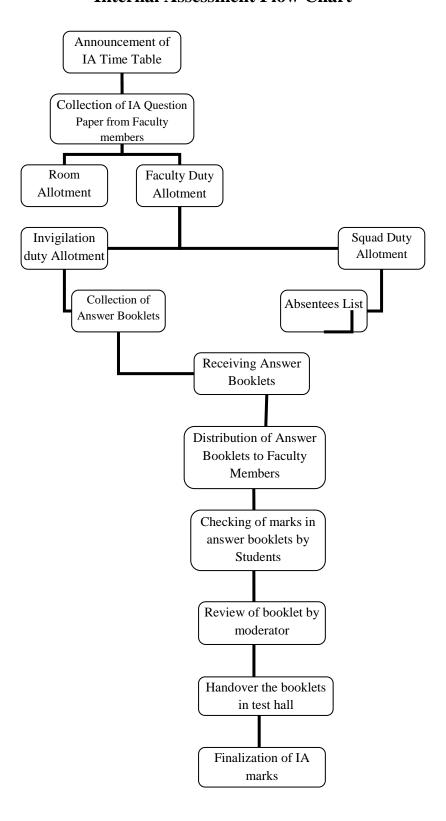

#### **Internal Assessment Policies and Procedure**

- As per the requirement of VTU it is necessary to conduct three internals and average marks have to be sent to university.
- ➤ The three internal assessment tests will be conducted in each semester at a gap of 6-8 weeks.
- ➤ The IA test dates will be decided in the HODs & Principal meeting while planning for Academic Calendar of Events.
- Academic Calendar of Events.
   The test dates are brought to the notice of students through calendar of events and the
- detailed test time-table (Subject wise & Date wise) will be displayed to the students through college website, notice board well in advance.
- ➤ Internal Assessment tests will be conducted in centralised system and the flow is as follows:
- ➤ Dean (IA) will call a meeting of Department test coordinators to discuss about total number of students enrolled, available class rooms and allotment of rooms, list of DCS and Invigilators available in each department. The tests will be conducted just like University exams
- ➤ Department Test coordinator will send circular to faculty member to prepare the question paper in their respective subject and to submit it to the test committee within the scheduled date. Question paper pattern is well aligned with University question paper pattern.
- Question papers are scrutinised by Moderators and the same is authenticated by Head of the department.
- ➤ Question papers of all the subjects of all the branches will get printed by test committee confidentially.
- ➤ Dean (IA) will allot the invigilation duties and DCS duties for all the faculty members.

- ➤ Tests will be conducted on scheduled dates just like university examination. All the rules and regulations of university examination will be followed in the internal assessment test.
- ➤ The tests will be of one and half hour duration, the question paper contains 8 full questions out of which students have to answer 5 full questions.
- For CBCS scheme question paper consists of 10 full questions out of which students have to answer 5 full questions.
- > Tests will be conducted for three days and in each day tests for two subjects are scheduled.
- After the internal assessment tests are conducted valuation process begins.
- ➤ We follow centralised valuation system. All the faculty members will do the valuation at valuation centre.
- ➤ The moderation of some sample answer books in each subject will be done by moderators
- After the completion of valuation, valued answer books will be issued to students to go through. Any discrepancies if they found in the answer books (like totalling mistake, the award of marks are not justified etc.) can be brought to the notice of the staff member and get it corrected.
- After this process is completed the IA marks obtained by students will be tabulated in the department office of respective branches and hard copy of the same is taken and gets approved by HOD and Principal for further process.
- > These copies will be scanned and will be put in college website and also the IA marks will be sent to parents of the students.
- After the three tests the average marks of each subject of each semester will be taken and will be uploaded in the VTU web portal. Hard copy of the consolidated IA marks of all the students of all the semester will be sent to university.

#### **Internal Assessment Flow Chart**