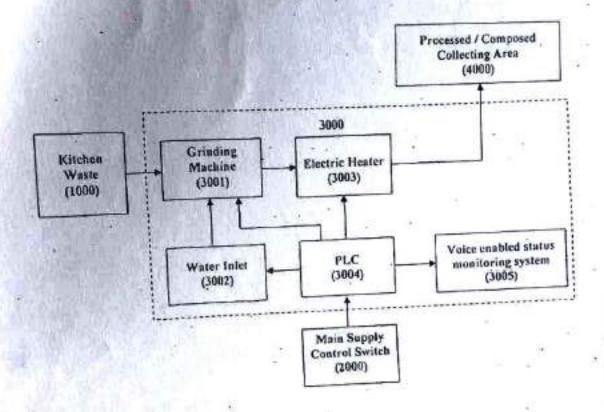

### BRIEF DESCRIPTION OF THE DRAWINGS

[0007] The whole procedure of how our model actual model works is represented in the form of diagram. The whole process of work is explained in different modules, each module is given in the form of figures.

[0008] Drawing is used to represent both hardware and software architecture

Applicant(s): SHANTALA C.P.

that how the overall process take place.

[0009] Fig.1 represents the flow diagram where there will be N chemist [100]([101],[102],[103]), each and every chemist will generate a report in a required format given by DCA and sent to storage area technically it can be called as cloud[200], the cloud [200] will store the data in an encrypted format. The sub zonal officer from sub zonal office [300] will decrypt the information and can see the details of 46 habit forming drugs individually (region wise and chemist wise). Fig 2 shows the functionality of the people involved throughout the process.

### DEVELOPMENT OF THE CONCEPT

- [0010] Cloud computing [200] is the next stage in the internet's evolution, through which everything from computing power to computing infrastructure, applications, businesses processes to personal collaboration can be delivered to us as a service whenever and whatever we need.
- [0011] Attribute based encryption (ABE) is a public key-based one-to-many encryption that allows users to encrypt and decrypt the data based on users attributes.

# WORKING OF:A SECURE MONITORING OF 46 HABIT FORMING DRUGS USING ABE IN CLOUD.

- [0012] The new chemist [100] will get registered to the subzonal office[300], with his tin number, Every chemist [100] will get user id and password after registration for secure login and authentication.
- [0013] After successful login the chemist will enter the details in a prescribed format.
- [0014] The report is generated and the encrypted report is sent to drug control authority with a decryption key. The drug authority will enter the decrypt key and check out the details.

Flow of the fig 1.2 in modules [400] as shown bellow:-

Step 1:-The N chemist [100] will get registered to the sub zonal office [300].

Step 2:-Individual chemist [100] will get user id and password for secure login.

Step 3:-Enter the details of drugs sold and generate a report and sent to Sub zonal office [300].

Step 4:-The patient will get message about the drugs he buy.

Step 5:-Doctor will get a message details about the patient he prescribe.