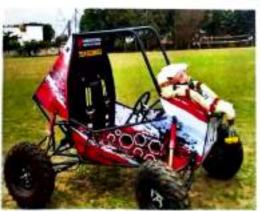

5 amitted to The Director:

Report on SAE BAJA Competition: 2021 ZZ

E team by name TEAM GOLDEN EAGLE, Dept of Mech. Engg., CIT., Gubbi comprising of 15 udents and one staff took part in event called SAI BAJA. This was held at Peethampur, hadhyapradesh from 5th April 2022 to 12th April 2022. On 6th April-22 (Wednesday), the 15th dition of the BAJA SAEINDIA series by the Society of Automotive Engineers was augurated. Physically Eighty teams took part in the event out of 260 teams registered through crtual. On a day prior to the event started (i.e. day -1), BAJA aptitude test was conducted at cropolis Institute of Technology, Indore for all the participants of final year students i.e. almost round 650+ students across all the states of India. From our team golden eagle 12 final year tudents attended the BAJA Aptitude test out of which 9 students cleared the same. All 9 students are eligible for attending HR round of companies like Mahendra nad Mahendra Ltd, PRAVAIG Dynamics located at Bangalore, VARROC at Mumbai, Automotive Research Association of India (ARAI) and etc. 6 from 9 students got offer letter from Mahendra and Mahendra Ltd for R and D division posted at Chennai with a starting package of 6.5Lakhs per annum. PRAVAIG and VARROC completed the selection process and waiting for the result. Our Vehicle cleared the weight, engine est and technical inspections.