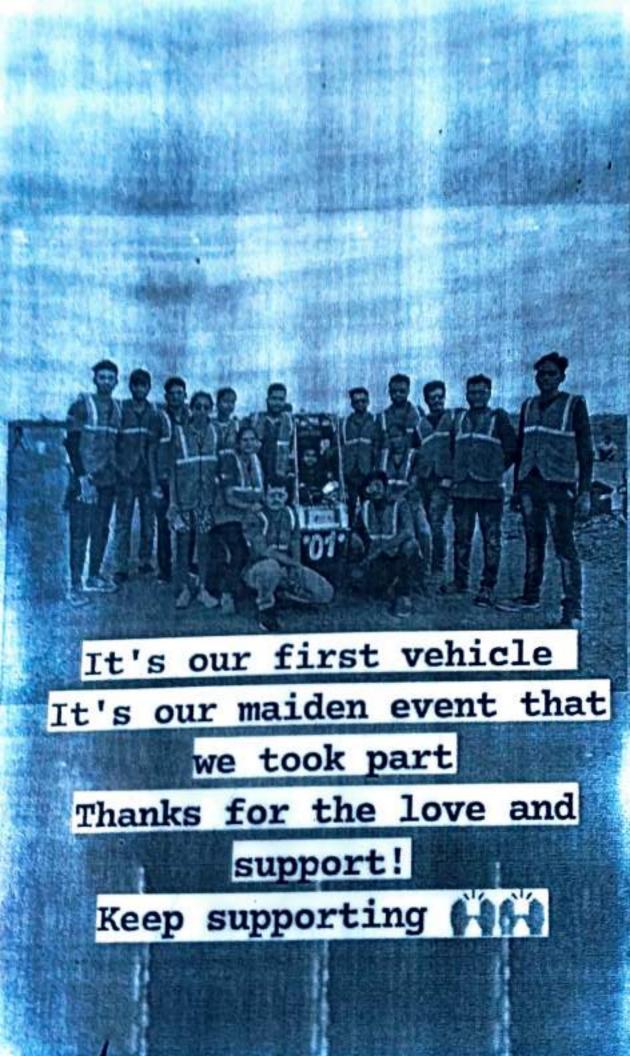

5 amitted to The Director:

Report on SAE BAJA Competition: 2021 ZZ

E team by name TEAM GOLDEN EAGLE, Dept of Mech. Engg., CIT., Gubbi comprising of 15 udents and one staff took part in event called SAI BAJA. This was held at Peethampur, hadhyapradesh from 5th April 2022 to 12th April 2022. On 6th April-22 (Wednesday), the 15th dition of the BAJA SAEINDIA series by the Society of Automotive Engineers was augurated. Physically Eighty teams took part in the event out of 260 teams registered through crtual. On a day prior to the event started (i.e. day -1), BAJA aptitude test was conducted at cropolis Institute of Technology, Indore for all the participants of final year students i.e. almost round 650+ students across all the states of India. From our team golden eagle 12 final year tudents attended the BAJA Aptitude test out of which 9 students cleared the same. All 9 students are eligible for attending HR round of companies like Mahendra nad Mahendra Ltd, PRAVAIG Dynamics located at Bangalore, VARROC at Mumbai, Automotive Research Association of India (ARAI) and etc. 6 from 9 students got offer letter from Mahendra and Mahendra Ltd for R and D division posted at Chennai with a starting package of 6.5Lakhs per annum. PRAVAIG and VARROC completed the selection process and waiting for the result. Our Vehicle cleared the weight, engine est and technical inspections.

### TEAM GOLDEN EAGLE

### Journey To SAEINDIA mBAJA Competition Pithampur

Dut sources with a team of 13 members and our beloved Head Of Mechanical Department

bur 5 Kurkern- for started on 02/04/2022 from Turnkur railway station on a Samparkranchi rail to Bhopai. Madhya