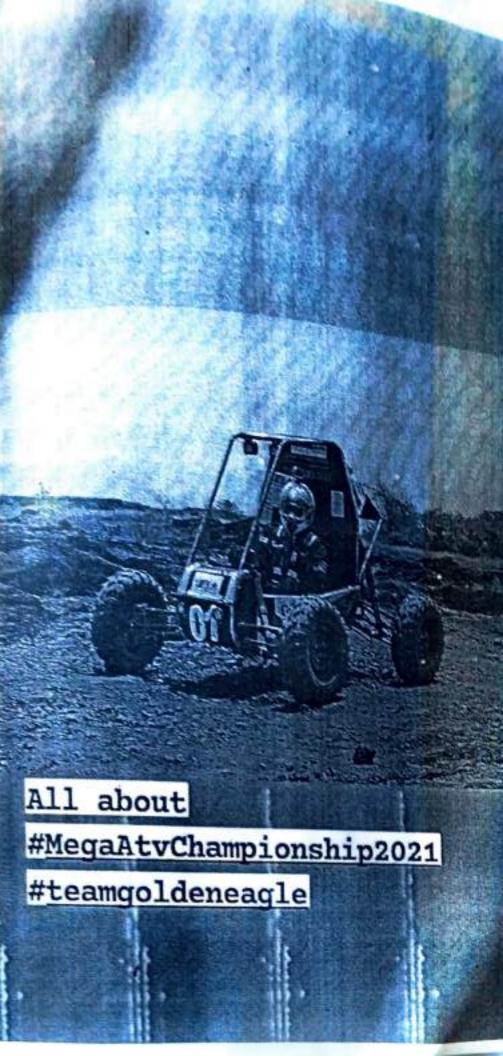

5 amitted to The Director:

Report on SAE BAJA Competition: 2021 ZZ

E team by name TEAM GOLDEN EAGLE, Dept of Mech. Engg., CIT., Gubbi comprising of 15 udents and one staff took part in event called SAI BAJA. This was held at Peethampur, hadhyapradesh from 5th April 2022 to 12th April 2022. On 6th April-22 (Wednesday), the 15th dition of the BAJA SAEINDIA series by the Society of Automotive Engineers was augurated. Physically Eighty teams took part in the event out of 260 teams registered through crtual. On a day prior to the event started (i.e. day -1), BAJA aptitude test was conducted at cropolis Institute of Technology, Indore for all the participants of final year students i.e. almost round 650+ students across all the states of India. From our team golden eagle 12 final year tudents attended the BAJA Aptitude test out of which 9 students cleared the same. All 9 students are eligible for attending HR round of companies like Mahendra nad Mahendra Ltd, PRAVAIG Dynamics located at Bangalore, VARROC at Mumbai, Automotive Research Association of India (ARAI) and etc. 6 from 9 students got offer letter from Mahendra and Mahendra Ltd for R and D division posted at Chennai with a starting package of 6.5Lakhs per annum. PRAVAIG and VARROC completed the selection process and waiting for the result. Our Vehicle cleared the weight, engine est and technical inspections.

### TEAM GOLDEN EAGLE