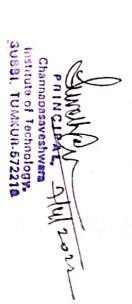

SI No

|                  |        |          |                                                                            | _            | -         | -        |        | -        | -      |          | -      |          | 2                | -       |          | -       | -        | -       |          | -       |          | 1       |          | +-      | -        | -      |                         | ł                                                         |
|------------------|--------|----------|----------------------------------------------------------------------------|--------------|-----------|----------|--------|----------|--------|----------|--------|----------|------------------|---------|----------|---------|----------|---------|----------|---------|----------|---------|----------|---------|----------|--------|-------------------------|-----------------------------------------------------------|
|                  |        |          |                                                                            | Total        | N. D.C.   | MRA      | 10.01  | DC-SE    |        | PG-CS    | . 0    | PG.FC    | 1.Tech /         |         | 2        | 1       | <u></u>  |         | FFF      |         | ECE      |         | ISE      |         | CSE      | Branch | BE.,                    |                                                           |
|                  |        |          | Amount                                                                     | Students     | Amount    | Students | Amount | Students | Amount | Students | Amount | Students | M.Tech / MBA (PG | Amount  | Students | Amount | Students                |                                                           |
|                  |        |          | 49,54,220                                                                  | 82           | 289810    | 5        | 0      | 0        | 0      | 0        | 0      | 0        | 3)               | 729830  | 12       | 1607505 | 26       | 918560  | 16       | 611995  | 10       | 315055  | 5        | 481465  | 8        | М      |                         |                                                           |
|                  |        |          | 49,49,059                                                                  | 80           | 58269     | 1        | 0      | 0        | 0      | 0        | 0      | 0        |                  | 808505  | 13       | 256810  | 5        | 1013605 | 16       | 1633995 | 26       | 124360  | 2        | 1053515 | 17       | F      | SC                      |                                                           |
|                  | 25.66% | SC       | 99,03,279                                                                  | 162          | 348079    | 6        | 0      | 0        | 0      | 0        | 0      | 0        |                  | 1538335 | 25       | 1864315 | 31       | 1932165 | 32       | 2245990 | 36       | 439415  | 7        | 1534980 | 25       | Total  |                         |                                                           |
| Dear &           | 12.01% | ST       | 18,65,070                                                                  | 31           | 283195    | 5        | 0      | 0        | 0      | 0        | 0      | 0        |                  | 293790  | 5        | 664005  | 11       | 367745  | 6        | 256335  | 4        | 0       | 0        | 0       | 0        | М      |                         |                                                           |
|                  | 60.73% | ОВС      | 27,69,955                                                                  | 46           | 217805    | 4        | 0      | 0        | 0      | 0        | 0      | 0        |                  | 501745  | 8        | 0       | 0        | 644610  | 11       | 372640  | 6        | 298755  | S        | 734400  | 12       | F      | $\mathbf{ST}$           |                                                           |
| 1400/14          | 0.00%  | GM       | 46,35,025                                                                  | 77           | 501000    | 9        | 0      | 0        | 0      | 0        | 0      | 0        |                  | 795535  | 13       | 664005  | 11       | 1012355 | 17       | 628975  | 10       | 298755  | 5        | 734400  | 12       | Total  |                         | ANTOC OC                                                  |
| 7                | 1.43%  | Minority | 18,65,070 27,69,955 46,35,025 1,23,87,700 1,10,50,210 2,34,37,910 3,49,220 | 648          | 1341250   | 35       | 0      | 0        | 0      | 0        | 0      | 0        |                  | 1405100 | 78       | 4535520 | 252      | 976310  | 55       | 1705540 | 94       | 575080  | 32       | 1848900 | 102      | M      |                         | vise perioral strip details for the academic year 2019-20 |
|                  | 0%     | Others   | 1,10,50,210                                                                | 563          | 1538750   | 41       | 0      | 0        | 0      | 0        | 0      | 0        |                  | 715110  | 39       | 145720  | ∞        | 893050  | 49       | 2930290 | 161      | 1490340 | 82       | 3336950 | 183      | Ŧ      | 080                     | ם מכומווז                                                 |
|                  |        |          | 2,34,37,910                                                                | 1211         | 2880000   | 76       | 0      | 0        | 0      | 0        | 0      | 0        |                  | 2120210 | 117      | 4681240 | 260      | 1869360 | 104      | 4635830 | 255      | 2065420 | 114      | 5185850 | 285      | Total  |                         |                                                           |
|                  | 51%    | Z        | 3,49,220                                                                   | 14           |           | 0        | 0      | 0        | 0      | 0        | 0      | 0        | 1                | 25000   | -        | 75000   | 3        | 50000   | 2        | 25000   | -        | 74220   | သ        | 100000  | 4        | X      |                         | acaucilli                                                 |
|                  | 49%    | ਜ        | 2,05,000                                                                   | <b>&amp;</b> |           | 0        | 0      | 0        | 0      | 0        | 0      | 0        |                  | 0       | 0        | 25000   | -        | 0       | $\neg$   | 105000  | -        | 25000   | -        | 50000   | 2        | Ŧ      | Minority                | C VEHI Z                                                  |
|                  | 100%   | TOTAL    | 5,54,220                                                                   | 22           | 0         | 0        | 0      | 0        | 0      | 0        | 0      | 0        |                  | 25000   | -        | 100000  | 4        | 50000   | 2        | 130000  | 2        | 99220   | $\neg$   | Š       | 6        | Total  |                         | 4-/                                                       |
|                  |        |          | 10,000                                                                     | -            | 0         | 0        | 0      | 0        | 0      | 0        | 0      | 0        |                  | 0       | 0        | 0       | 0        | 0       | 0        | 0       | 0        | 0       | 0        | 10000   | -        | =      |                         |                                                           |
|                  |        |          | 55,400                                                                     | 4            | 0         | 0        | 0      | 0        | 0      | 0        | 0      | 0        |                  | 10,200  | -        | 0       | 0        | 0       | _        | 45.200  | w        | 0       | 0        | 0       | 0        | F      | Others                  |                                                           |
|                  |        |          | 65,400                                                                     | 5            | 0         | 0        | 0      | 0        | 0      | 0        | 0      | 0        |                  | 10,200  | -        | 0       | 0        | 0       | 0        | 45.200  | 3        | 0       | 0        | 10.000  | -        | Total  |                         |                                                           |
|                  |        |          | 1,95,66,210                                                                | 776          | 19,14,255 | 45       | 0      | 0        | 0      | 0        | 0      | 0        |                  | 2453720 | 96       | 6882030 | 292      | 2312615 | 79       | 2598870 | 109      | 964355  | 40       | 2440365 | 115      | Z      | No. of                  |                                                           |
| worlhite working |        |          | 1,90,29,624                                                                | 701          | 18,14,824 | 46       | 0      | 0        | 0      | 0        | 0      | 0        |                  | 2035560 | 61       | 427530  | 14       | 2551265 | 76       | 5087125 | 200      | 1938455 | 90       | 5174865 | 214      | Ŧ      | No. of students availed |                                                           |
| 5/               |        |          | 3,85,95,834                                                                | 1477         | 37,29,079 | 152      | 0      | 0        | 0      | 0        | 0      | 0        |                  | 4489280 | 157      | 7309560 | 306      | 4863880 | 155      | 7685995 | 309      | 2902810 | 130      | 7615230 | 329      | Total  | iled                    |                                                           |