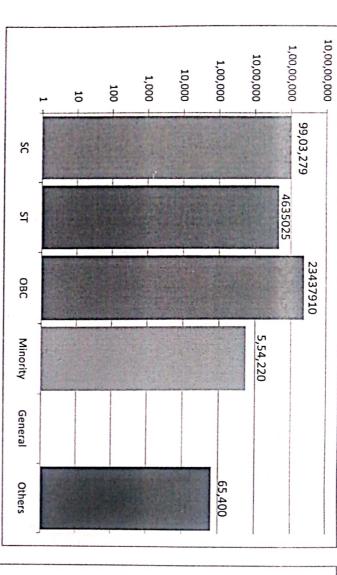

SI No

|                  |        |          |                                                                            | _            | -         | -        |        | -        | -      |          | -      |          | 2                | -       |          | -       | -        | -       |          | -       |          | 1       |          | +-      | -        | -      |                         | ł                                                         |
|------------------|--------|----------|----------------------------------------------------------------------------|--------------|-----------|----------|--------|----------|--------|----------|--------|----------|------------------|---------|----------|---------|----------|---------|----------|---------|----------|---------|----------|---------|----------|--------|-------------------------|-----------------------------------------------------------|
|                  |        |          |                                                                            | Total        | N. D.C.   | MRA      | 10.01  | DC-SE    |        | PG-CS    | . 0    | PG.FC    | 1.Tech /         |         | 2        | 1       | <u></u>  |         | FFF      |         | ECE      |         | ISE      |         | CSE      | Branch | BE.,                    |                                                           |
|                  |        |          | Amount                                                                     | Students     | Amount    | Students | Amount | Students | Amount | Students | Amount | Students | M.Tech / MBA (PG | Amount  | Students | Amount | Students                |                                                           |
|                  |        |          | 49,54,220                                                                  | 82           | 289810    | 5        | 0      | 0        | 0      | 0        | 0      | 0        | 3)               | 729830  | 12       | 1607505 | 26       | 918560  | 16       | 611995  | 10       | 315055  | 5        | 481465  | 8        | М      |                         |                                                           |
|                  |        |          | 49,49,059                                                                  | 80           | 58269     | 1        | 0      | 0        | 0      | 0        | 0      | 0        |                  | 808505  | 13       | 256810  | 5        | 1013605 | 16       | 1633995 | 26       | 124360  | 2        | 1053515 | 17       | F      | SC                      |                                                           |
|                  | 25.66% | SC       | 99,03,279                                                                  | 162          | 348079    | 6        | 0      | 0        | 0      | 0        | 0      | 0        |                  | 1538335 | 25       | 1864315 | 31       | 1932165 | 32       | 2245990 | 36       | 439415  | 7        | 1534980 | 25       | Total  |                         |                                                           |
| Dear &           | 12.01% | ST       | 18,65,070                                                                  | 31           | 283195    | 5        | 0      | 0        | 0      | 0        | 0      | 0        |                  | 293790  | 5        | 664005  | 11       | 367745  | 6        | 256335  | 4        | 0       | 0        | 0       | 0        | М      |                         |                                                           |
|                  | 60.73% | ОВС      | 27,69,955                                                                  | 46           | 217805    | 4        | 0      | 0        | 0      | 0        | 0      | 0        |                  | 501745  | 8        | 0       | 0        | 644610  | 11       | 372640  | 6        | 298755  | S        | 734400  | 12       | F      | $\mathbf{ST}$           |                                                           |
| 1400/14          | 0.00%  | GM       | 46,35,025                                                                  | 77           | 501000    | 9        | 0      | 0        | 0      | 0        | 0      | 0        |                  | 795535  | 13       | 664005  | 11       | 1012355 | 17       | 628975  | 10       | 298755  | 5        | 734400  | 12       | Total  |                         | ANTOC OC                                                  |
| 7                | 1.43%  | Minority | 18,65,070 27,69,955 46,35,025 1,23,87,700 1,10,50,210 2,34,37,910 3,49,220 | 648          | 1341250   | 35       | 0      | 0        | 0      | 0        | 0      | 0        |                  | 1405100 | 78       | 4535520 | 252      | 976310  | 55       | 1705540 | 94       | 575080  | 32       | 1848900 | 102      | M      |                         | vise perioral strip details for the academic year 2019-20 |
|                  | 0%     | Others   | 1,10,50,210                                                                | 563          | 1538750   | 41       | 0      | 0        | 0      | 0        | 0      | 0        |                  | 715110  | 39       | 145720  | ∞        | 893050  | 49       | 2930290 | 161      | 1490340 | 82       | 3336950 | 183      | Ŧ      | 080                     | ם מכומווז                                                 |
|                  |        |          | 2,34,37,910                                                                | 1211         | 2880000   | 76       | 0      | 0        | 0      | 0        | 0      | 0        |                  | 2120210 | 117      | 4681240 | 260      | 1869360 | 104      | 4635830 | 255      | 2065420 | 114      | 5185850 | 285      | Total  |                         |                                                           |
|                  | 51%    | Z        | 3,49,220                                                                   | 14           |           | 0        | 0      | 0        | 0      | 0        | 0      | 0        | 1                | 25000   | -        | 75000   | 3        | 50000   | 2        | 25000   | -        | 74220   | သ        | 100000  | 4        | X      |                         | acaucilli                                                 |
|                  | 49%    | ਜ        | 2,05,000                                                                   | <b>&amp;</b> |           | 0        | 0      | 0        | 0      | 0        | 0      | 0        |                  | 0       | 0        | 25000   | -        | 0       | $\neg$   | 105000  | -        | 25000   | -        | 50000   | 2        | Ŧ      | Minority                | C VEHI Z                                                  |
|                  | 100%   | TOTAL    | 5,54,220                                                                   | 22           | 0         | 0        | 0      | 0        | 0      | 0        | 0      | 0        |                  | 25000   | -        | 100000  | 4        | 50000   | 2        | 130000  | 2        | 99220   | $\neg$   | Š       | 6        | Total  |                         | 4-/                                                       |
|                  |        |          | 10,000                                                                     | -            | 0         | 0        | 0      | 0        | 0      | 0        | 0      | 0        |                  | 0       | 0        | 0       | 0        | 0       | 0        | 0       | 0        | 0       | 0        | 10000   | -        | =      |                         |                                                           |
|                  |        |          | 55,400                                                                     | 4            | 0         | 0        | 0      | 0        | 0      | 0        | 0      | 0        |                  | 10,200  | -        | 0       | 0        | 0       | _        | 45.200  | w        | 0       | 0        | 0       | 0        | F      | Others                  |                                                           |
|                  |        |          | 65,400                                                                     | 5            | 0         | 0        | 0      | 0        | 0      | 0        | 0      | 0        |                  | 10,200  | -        | 0       | 0        | 0       | 0        | 45.200  | 3        | 0       | 0        | 10.000  | -        | Total  |                         |                                                           |
|                  |        |          | 1,95,66,210                                                                | 776          | 19,14,255 | 45       | 0      | 0        | 0      | 0        | 0      | 0        |                  | 2453720 | 96       | 6882030 | 292      | 2312615 | 79       | 2598870 | 109      | 964355  | 40       | 2440365 | 115      | Z      | No. of                  |                                                           |
| worlhite working |        |          | 1,90,29,624                                                                | 701          | 18,14,824 | 46       | 0      | 0        | 0      | 0        | 0      | 0        |                  | 2035560 | 61       | 427530  | 14       | 2551265 | 76       | 5087125 | 200      | 1938455 | 90       | 5174865 | 214      | Ŧ      | No. of students availed |                                                           |
| 5/               |        |          | 3,85,95,834                                                                | 1477         | 37,29,079 | 152      | 0      | 0        | 0      | 0        | 0      | 0        |                  | 4489280 | 157      | 7309560 | 306      | 4863880 | 155      | 7685995 | 309      | 2902810 | 130      | 7615230 | 329      | Total  | iled                    |                                                           |