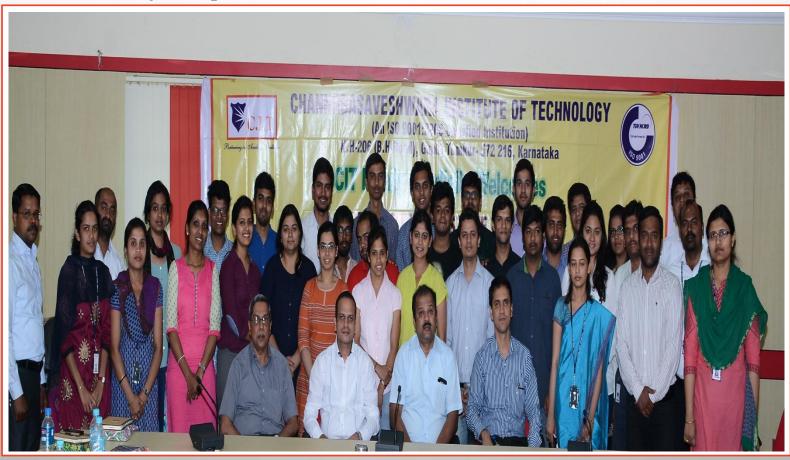

#### Partnering in Academic Excellence

Grassroots Exploration March 2015 by Students of Welingkar Institute of Management Development & Research, Bangalore Facilitated By - Department Of MBA, CIT, GUBBI.