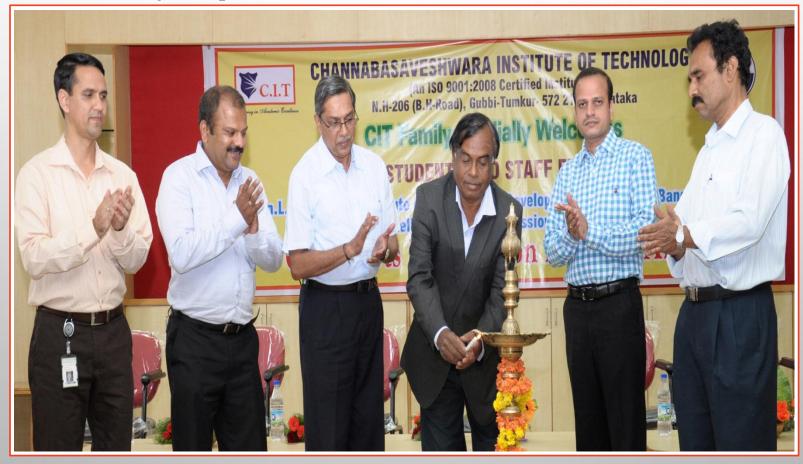

#### Grassroots Exploration March 2014 by Students of Welingkar Institute of Management Development & Research, Bangalore Facilitated By - Department Of MBA, CIT, GUBBI.