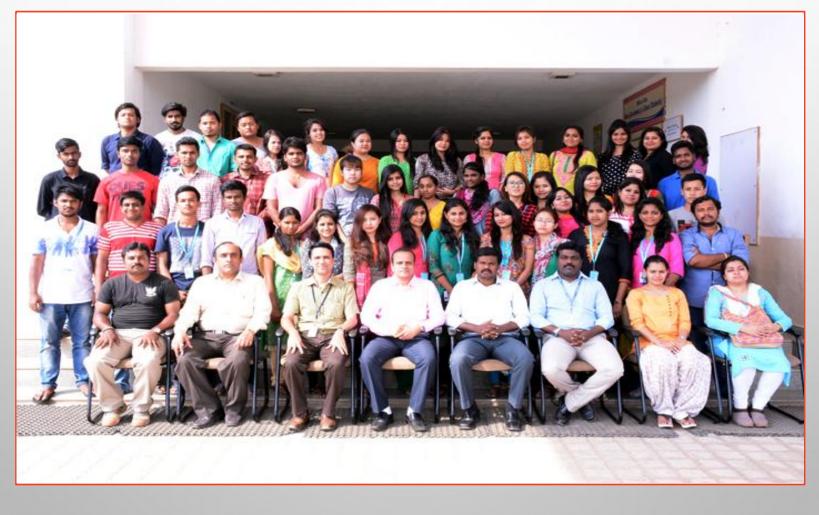

## GRASSROOTS EXPLORATION 2016 BY STUDENTS OF CMR UNIVERSITY, BANGALORE

## 24<sup>TH</sup> FEB - 26<sup>TH</sup> FEB 2016





#### Grassroots Exploration Feb 2016 by Students of CMR University, Bangalore Facilitated By - Department Of MBA, CIT, GUBBI.





# **Grassroots Exploration 2016**



- MSW Students: The objective is to Explore sanitation status implementation of housing scheme & drinking water facilities
- **MSCP students:** To know the psychological status of different people in society.
  - ✤ Visit to Santwana Kendra
  - ✤ Rani Chennamma Girls (Residential) School near Herur
  - Mano Vikasa Kendra / Swekara Kendra / Balakiyara Bala Mandira @ Tumkur
- M.com Students: Explore different Business eco system & Funding agencies in rural areas.
  - ✤ Visit Coir Processing Unit Tyagattur
  - ✤ Visit to DCC Bank
  - Discussion with SHGs / Sree Shakthi Sanghas near Benchgere
  - ✤ Discussions with Funding Agencies like DIC /KSFC
  - Visit to start-up Ecom Storedoor.in



#### Grassroots Exploration 2016 by Students of CMR University , B