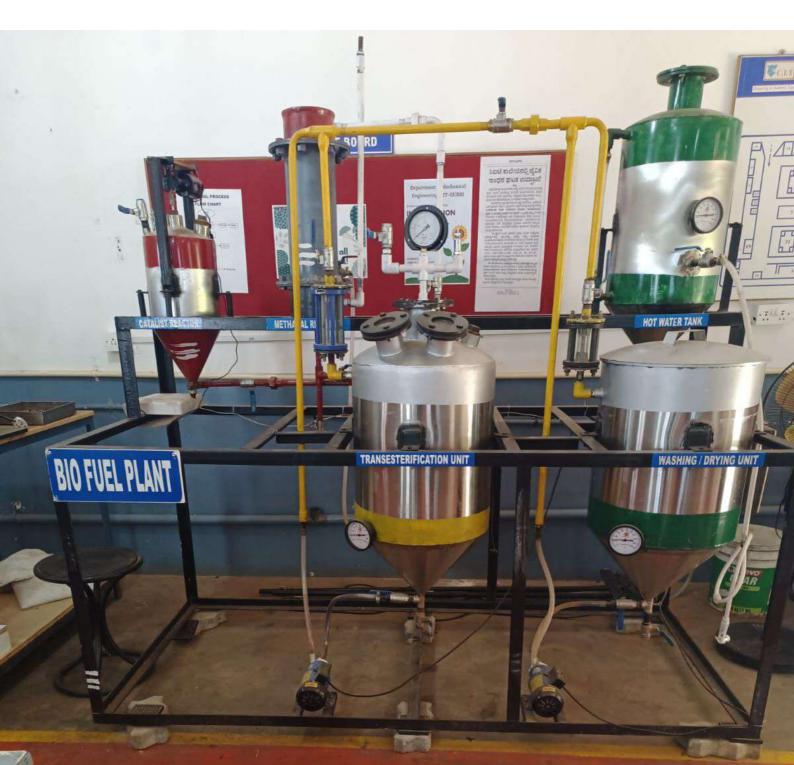

#### BIO FUEL PLANT

8765

## GPS Map Camera

avout Plan of V

Harivesandra, Karnataka, India 8W77+M4R, Harivesandra, Karnataka 572216, India Lat 13.3144° Long 76.912684°

Google

02/03/23 10:21 AM GMT +05:30

**Department of** 

**Mechanical Engineering BIO FUEL PLANT** 