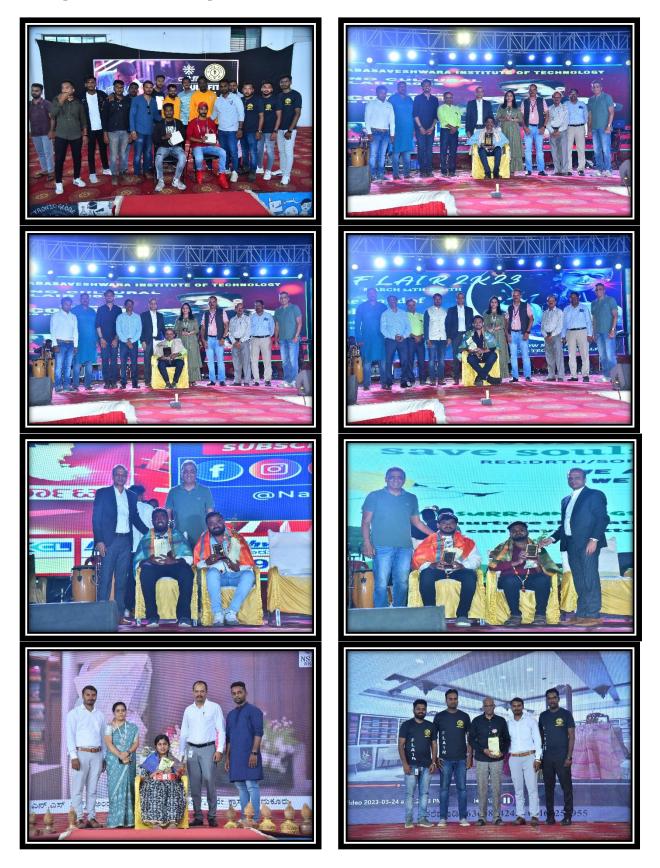

On 24<sup>th</sup> March 2023, the fest opened with samskruthika uttsava vaibhava. Here our college students showcased their talents in many cultural events like Veeragase, Nandi Dwaja, Yakshagana, dollu Kunitha,Chitte mela, kamsale and Bharatha Natya. Over 20+ girl students come up with ethnic saree and marched with Kumba Kalasa along with samskruthika uttsava procession. The procession blended with nasik dol and chitte mela and all the students were enjoyed with dance. The procession went to amphi theatre stage at 12PM and all the samskruthika uttsava team performed on the stage for several minutes. Later the fest officially started with our chief guest speech Dr. Suresh D S and Dr. Shantala C P inspired and wished all participants to perform well in fest.

CIT-Flair Cultural fest are organized every year with the objective to provide platform for the students to showcase their talent with a competitive spirit. The event was successful enough to attract as many as 350+ registrations across the state for a two-day state level fest which includes both technical and cultural events. Students are actively participated in all the events and showcased their talents. The fest executed with a total of 40+ events planned and organized at its best of quality. Focusing on the types of events to include in the fest was decided by CIT Cultural club members keeping the interest and need of the engineering student into consideration, with little emphasis on the fun full events behind the scene. The events like Choreography, Fashion show, Theatre events, Field events, Fine **3** [CIT Cultural Club, CIT, Gubbi

Arts, Paper presentation, Poster presentation, Project expo, programming contest, creative writing and many more events were equally planned, executed, and have managed to gather maximum response.

As far as technical events are into consideration the registrations were done in advance as the paper, poster and project scrutiny needed to be done and to give opportunity to present best innovative idea submitted during the fest days. Nearly 6 esteemed colleges like SIT, SSIT, St. Pual, Presidency etc. are participated along with CIT. The winners were encouraged with a cash prizes for all the events. College management feels proud to organize such a successful event and would like to convey thanks to principal and management for their timely advice and cooperation for organizing successful Fest. Arranged nearly 10 stalls of food.

This year Techno cultural flair introduced championship. Fest aims at appreciating and promoting talents and skills among CIT students as well as the provision of opportunities and a platform for practicing different skills, talents, and ideas. 9 teams are participated from CIT and 2 teams are participated from other college for this year techno cultural flair championship. In all the events the team has participated, winner got 5 points, runner got 3 points and participated team got 1 points. At the end of this fest, we announced flair championship for the overall best performed team by considering the point table. This year Flair Champions are "Team Illuminati" Led by Nikil 8<sup>th</sup> Semester student and runner is "Team imparable" led by Yashas Gowda 8<sup>th</sup> Semester CV student.