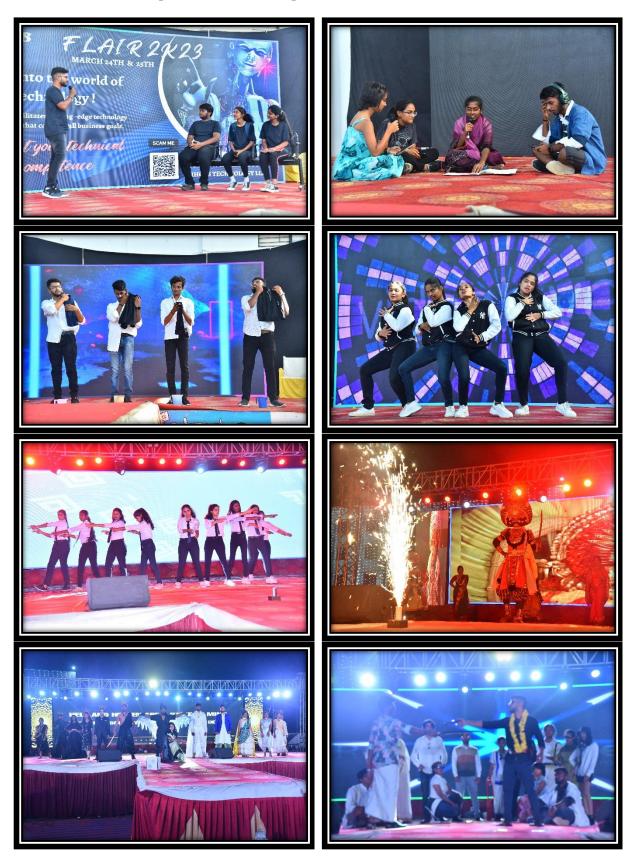

In the era of modernization and westernization when most of the people are moving away from their own culture and history, events like Ethnic day enable the young generation to revive love and respect for their own culture and history. On flair day CIT celebrates ethnic day as a flair inauguration theme with vibrant and colourful cultural event.

On 24<sup>th</sup> March 2023, the fest opened with samskruthika uttsava vaibhava. Here our college students showcased their talents in many cultural events like Veeragase, Nandi Dwaja, Yakshagana, dollu Kunitha,Chitte mela, kamsale and Bharatha Natya. Over 20+ girl students come up with ethnic saree and marched with Kumba Kalasa along with samskruthika uttsava procession. The procession blended with nasik dol and chitte mela and all the students were enjoyed with dance. The procession went to amphi theatre stage at 12PM and all the samskruthika uttsava team performed on the stage for several minutes. Later the fest officially started with our chief guest speech Dr. Suresh D S and Dr. Shantala C P inspired and wished all participants to perform well in fest.

CIT-Flair Cultural fest are organized every year with the objective to provide platform for the students to showcase their talent with a competitive spirit. The event was successful enough to attract as many as 350+ registrations across the state for a two-day state level fest which includes both technical and cultural events. Students are actively participated in all the events and showcased their talents. The fest executed with a total of 40+ events planned and organized at its best of quality. Focusing on the types of events to include in the fest was decided by CIT Cultural club members keeping the interest and need of the engineering student into consideration, with little emphasis on the fun full events behind the scene. The events like Choreography, Fashion show, Theatre events, Field events, Fine **3** [CIT Cultural Club, CIT, Gubbi