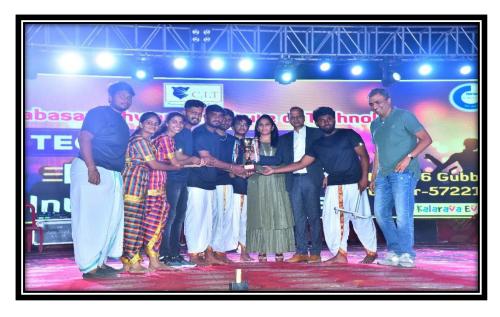

On 24<sup>th</sup> March 2023, the fest opened with samskruthika uttsava vaibhava. Here our college students showcased their talents in many cultural events like Veeragase, Nandi Dwaja, Yakshagana, dollu Kunitha,Chitte mela, kamsale and Bharatha Natya. Over 20+ girl students come up with ethnic saree and marched with Kumba Kalasa along with samskruthika uttsava procession. The procession blended with nasik dol and chitte mela and all the students were enjoyed with dance. The procession went to amphi theatre stage at 12PM and all the samskruthika uttsava team performed on the stage for several minutes. Later the fest officially started with our chief guest speech Dr. Suresh D S and Dr. Shantala C P inspired and wished all participants to perform well in fest.

This year Techno cultural flair introduced championship. Fest aims at appreciating and promoting talents and skills among CIT students as well as the provision of opportunities and a platform for practicing different skills, talents, and ideas. 9 teams are participated from CIT and 2 teams are participated from other college for this year techno cultural flair championship. In all the events the team has participated, winner got 5 points, runner got 3 points and participated team got 1 points. At the end of this fest, we announced flair championship for the overall best performed team by considering the point table. This year Flair Champions are "Team Illuminati" Led by Nikil 8<sup>th</sup> Semester student and runner is "Team imparable" led by Yashas Gowda 8<sup>th</sup> Semester CV student.