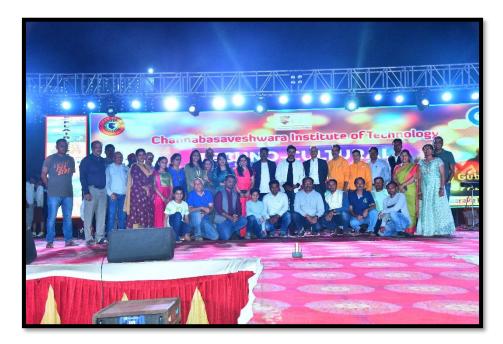

This year Techno cultural flair introduced championship. Fest aims at appreciating and promoting talents and skills among CIT students as well as the provision of opportunities and a platform for practicing different skills, talents, and ideas. 9 teams are participated from CIT and 2 teams are participated from other college for this year techno cultural flair championship. In all the events the team has participated, winner got 5 points, runner got 3 points and participated team got 1 points. At the end of this fest, we announced flair championship for the overall best performed team by considering the point table. This year Flair Champions are "Team Illuminati" Led by Nikil 8<sup>th</sup> Semester student and runner is "Team imparable" led by Yashas Gowda 8<sup>th</sup> Semester CV student.

Not to forget final year students of CIT also deserve thanks for contributed their complete effort and participants for making "Techno Flair 2023" Fest a grand success.