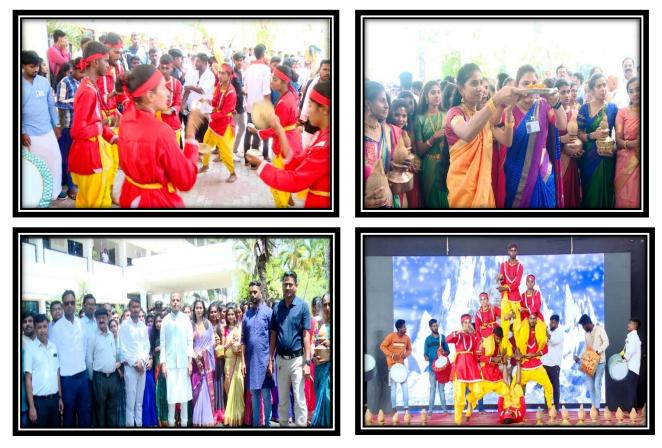

In the era of modernization and westernization when most of the people are moving away from their own culture and history, events like Ethnic day enable the young generation to revive love and respect for their own culture and history. On flair day CIT celebrates ethnic day as a flair inauguration theme with vibrant and colourful cultural event.

On 24<sup>th</sup> March 2023, the fest opened with samskruthika uttsava vaibhava. Here our college students showcased their talents in many cultural events like Veeragase, Nandi Dwaja, Yakshagana, dollu Kunitha,Chitte mela, kamsale and Bharatha Natya. Over 20+ girl students come up with ethnic saree and marched with Kumba Kalasa along with samskruthika uttsava procession. The procession blended with nasik dol and chitte mela and all the students were enjoyed with dance. The procession went to amphi theatre stage at 12PM and all the samskruthika uttsava team performed on the stage for several minutes. Later the fest officially started with our chief guest speech Dr. Suresh D S and Dr. Shantala C P inspired and wished all participants to perform well in fest.

CIT-Flair Cultural fest are organized every year with the objective to provide platform for the students to showcase their talent with a competitive spirit. The event was successful enough to attract as many as 350+ registrations across the state for a two-day state level fest which includes both technical and cultural events. Students are actively participated in all the events and showcased their talents. The fest executed with a total of 40+ events planned and organized at its best of quality. Focusing on the types of events to include in the fest was decided by CIT Cultural club members keeping the interest and need of the engineering student into consideration, with little emphasis on the fun full events behind the scene. The events like Choreography, Fashion show, Theatre events, Field events, Fine **3** [CIT Cultural Club, CIT, Gubbi