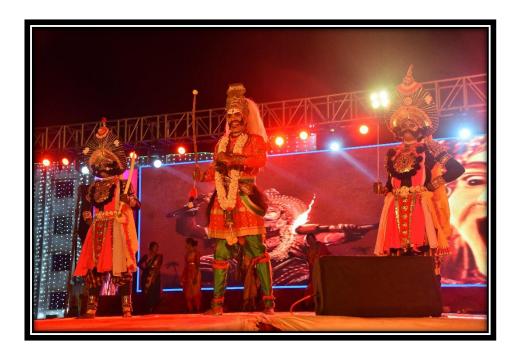

In the era of modernization and westernization when most of the people are moving away from their own culture and history, events like Ethnic day enable the young generation to revive love and respect for their own culture and history. On flair day CIT celebrates ethnic day as a flair inauguration theme with vibrant and colourful cultural event.

On 24<sup>th</sup> March 2023, the fest opened with samskruthika uttsava vaibhava. Here our college students showcased their talents in many cultural events like Veeragase, Nandi Dwaja, Yakshagana, dollu Kunitha,Chitte mela, kamsale and Bharatha Natya. Over 20+ girl students come up with ethnic saree and marched with Kumba Kalasa along with samskruthika uttsava procession. The procession blended with nasik dol and chitte mela and all the students were enjoyed with dance. The procession went to amphi theatre stage at 12PM and all the samskruthika uttsava team performed on the stage for several minutes. Later the fest officially started with our chief guest speech Dr. Suresh D S and Dr. Shantala C P inspired and wished all participants to perform well in fest.