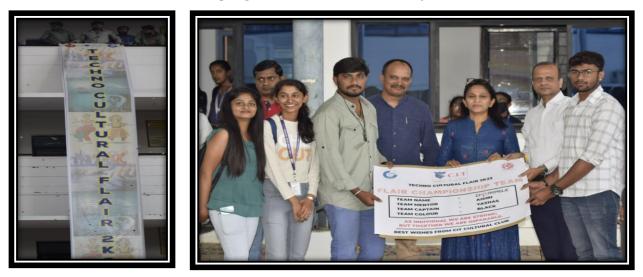

This year Techno cultural flair introduced championship. Fest aims at appreciating and promoting talents and skills among CIT students as well as the provision of opportunities and a platform for practicing different skills, talents, and ideas. 9 teams are participated from CIT and 2 teams are participated from other college for this year techno cultural flair championship. In all the events the team has participated, winner got 5 points, runner got 3 points and participated team got 1 points. At the end of this fest, we announced flair championship for the overall best performed team by considering the point table. This year Flair Champions are "Team Illuminati" Led by Nikil 8<sup>th</sup> Semester student and runner is "Team imparable" led by Yashas Gowda 8<sup>th</sup> Semester CV student.