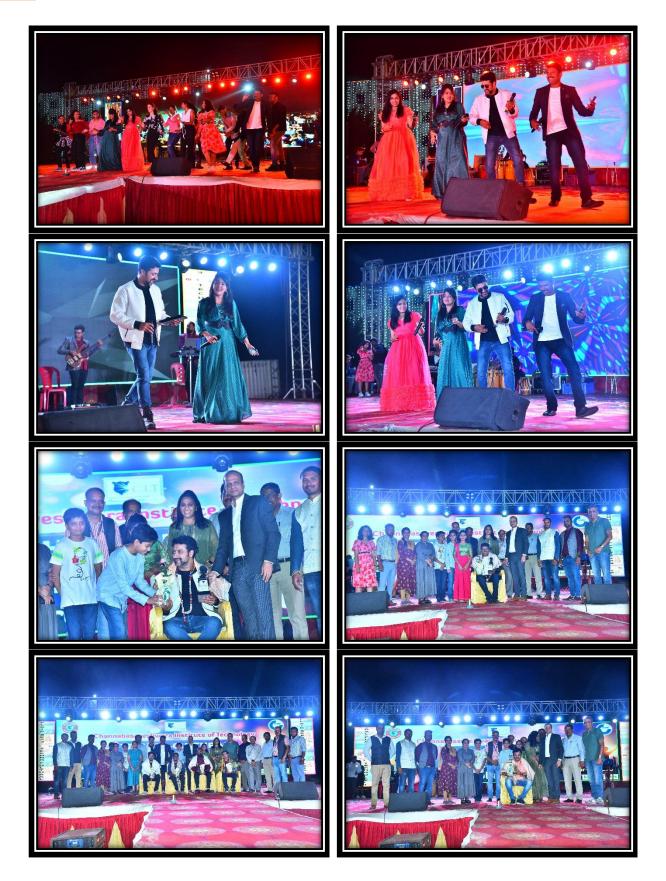

On 24<sup>th</sup> March 2023, the fest opened with samskruthika uttsava vaibhava. Here our college students showcased their talents in many cultural events like Veeragase, Nandi Dwaja, Yakshagana, dollu Kunitha,Chitte mela, kamsale and Bharatha Natya. Over 20+ girl students come up with ethnic saree and marched with Kumba Kalasa along with samskruthika uttsava procession. The procession blended with nasik dol and chitte mela and all the students were enjoyed with dance. The procession went to amphi theatre stage at 12PM and all the samskruthika uttsava team performed on the stage for several minutes. Later the fest officially started with our chief guest speech Dr. Suresh D S and Dr. Shantala C P inspired and wished all participants to perform well in fest.

CIT-Flair Cultural fest are organized every year with the objective to provide platform for the students to showcase their talent with a competitive spirit. The event was successful enough to attract as many as 350+ registrations across the state for a two-day state level fest which includes both technical and cultural events. Students are actively participated in all the events and showcased their talents. The fest executed with a total of 40+ events planned and organized at its best of quality. Focusing on the types of events to include in the fest was decided by CIT Cultural club members keeping the interest and need of the engineering student into consideration, with little emphasis on the fun full events behind the scene. The events like Choreography, Fashion show, Theatre events, Field events, Fine **3** [CIT Cultural Club, CIT, Gubbi

This year Techno cultural flair introduced championship. Fest aims at appreciating and promoting talents and skills among CIT students as well as the provision of opportunities and a platform for practicing different skills, talents, and ideas. 9 teams are participated from CIT and 2 teams are participated from other college for this year techno cultural flair championship. In all the events the team has participated, winner got 5 points, runner got 3 points and participated team got 1 points. At the end of this fest, we announced flair championship for the overall best performed team by considering the point table. This year Flair Champions are "Team Illuminati" Led by Nikil 8<sup>th</sup> Semester student and runner is "Team imparable" led by Yashas Gowda 8<sup>th</sup> Semester CV student.