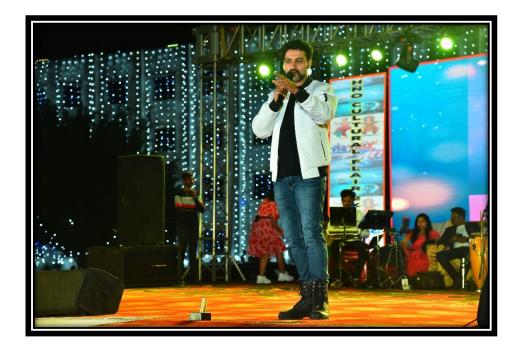

Flair has been one of the best college festivals in Tumakuru that has attracted students of 7 different engineering colleges to exhibit their talents, implement their technical skills and show their connection with culture. In this techno cultural fest CIT organized 40+ events (Technical and Cultural) with the cash prize worth of 2.5lakh. The biggest attraction of the fest was the DJ shows and Celebrity live concert Harshadwani.

This year Techno cultural flair introduced championship. Fest aims at appreciating and promoting talents and skills among CIT students as well as the provision of opportunities and a platform for practicing different skills, talents, and ideas. 9 teams are participated from CIT and 2 teams are participated from other college for this year techno cultural flair championship. In all the events the team has participated, winner got 5 points, runner got 3 points and participated team got 1 points. At the end of this fest, we announced flair championship for the overall best performed team by considering the point table. This year Flair Champions are "Team Illuminati" Led by Nikil 8<sup>th</sup> Semester student and runner is "Team imparable" led by Yashas Gowda 8<sup>th</sup> Semester CV student.

|     | Creative writing<br>Kannada & English                                                                                                                                                                                                                                        |               | PM                     | Ms. Yashaswini Talwar<br>(7975930602)<br>Ms.Varshini(9738352052)<br>Mr. Sanjeev Hariyar(ECE)                                 |
|-----|------------------------------------------------------------------------------------------------------------------------------------------------------------------------------------------------------------------------------------------------------------------------------|---------------|------------------------|------------------------------------------------------------------------------------------------------------------------------|
| 17. | Poetry<br>Kannada and English                                                                                                                                                                                                                                                | CRC 210       | 2:00 PM-3:00<br>PM     | Mr. Dayanidhi R (9164157608)<br>Ms. Yashaswini Talwar<br>(7975930602)<br>Mr. Sanjeev Hariyar(ECE)                            |
| 18. | Photo Story<br>Competition                                                                                                                                                                                                                                                   | PG CSE        | 3:00 PM-4:00<br>PM     | Mr. Dayanidhi R (9164157608)<br>Ms. Yashaswini Talwar<br>(7975930602)<br>Mr. Sanjeev Hariyar(ECE)                            |
| 19. | Debate                                                                                                                                                                                                                                                                       | Uttara Lab    | 3:00 PM-4:00<br>PM     | Mr. Dayanidhi R (9164157608)<br>Ms. Yashaswini Talwar<br>(7975930602)<br>Ms.Varshini(9738352052)<br>Mr. Sanjeev Hariyar(ECE) |
| 20. | Dance<br>Lazy Dance / Mini<br>Crew                                                                                                                                                                                                                                           | Amphi Theatre | 3:00 PM to 5:00<br>PM  |                                                                                                                              |
| 21. | D 1                                                                                                                                                                                                                                                                          | Amphi Theatre | 5:00 PM to 6:00<br>PM  | Mr. Prajwal J                                                                                                                |
| 22. | Kathak Special<br>Performance<br>Live Concert<br>Tribute Dance<br>Faculty Special<br>Performance<br>Annual Sports Meet<br>Prize Distribution<br>Student Special<br>Performance<br>Flair Championship<br>Announcement<br>Faculty and Student<br>coordinators Photo<br>Session | Main stage    | 6:00 PM to<br>10:00 PM | (7204940243)<br>Mr. Manoj<br>(9986765467)                                                                                    |